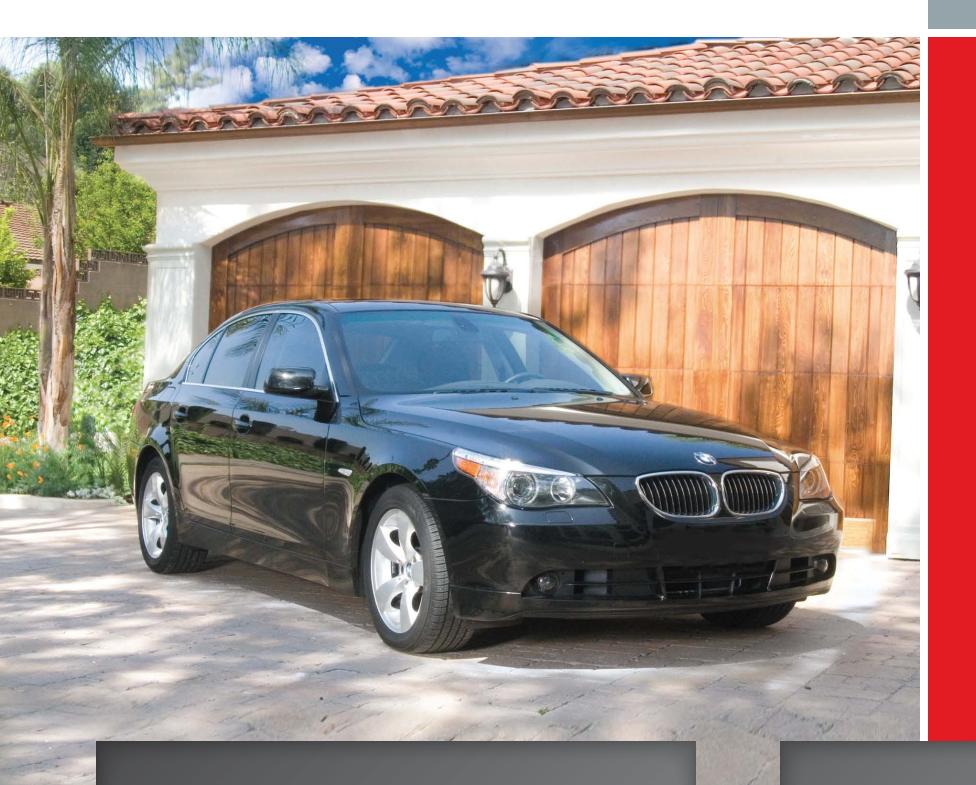

## per•form•er | pər-fôr'mər | something that takes action from the requirements, to fulfill.

The Performer series does just that — it performs. A high-performance auto film with a color-stable non-reflective dyed film, and a layer of metallized film, this series provides good looks and high heat rejection.